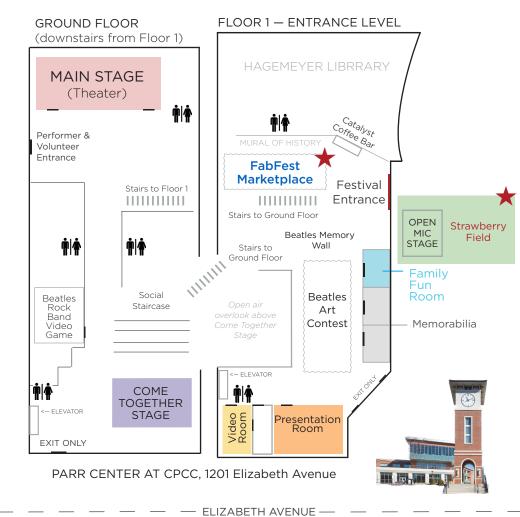

#### **MAIN STAGE**

10:15 Without the Numbers

11:15 Wonderwall The Tribute

12:15 Tangerine Trees

1:15 The Black Ties

**Gregg Bissonette** 

Beatles 4 Sale

4:15 The WannaBeatles

#### **FAMILY FUN ROOM**

Hosted by Amelia Mascioli

**Beatles Crafts & Coloring Kids Beatles Jam Class Beatles Dance Party** 

Please do not leave children under 8 years old unattended.

#### **MEMORABILIA GALLERY**

Select items from the collection of Randy Barrier

For display only thank you for not touching.

## STRAWBERRY FIELD

**Beatles Open Mic** 

Hosted by Ron Sheehan

Beatles Yoga 10-11am

with Allison Modafferi

Live Art

with Natalie Robinson

Octopus's Garden Balloons **Face Painting** 

#### **COME TOGETHER STAGE**

**Beatles Bingo & Trivia** 

10:30 Cover Song Contest

**Beatles Bingo & Trivia** 12:30

Singalong/Plavalong with Mark Easlev

2:00 **Beatles Bingo & Trivia** 

3:00 **Cover Song Contest Finalists** 

#### PRESENTATION ROOM

Hosted by Daniel Coston

10:10 Author Panel

11:00 **Jude Southerland Kessler** 

12:00 Charles F. Rosenay

1:30 Jay Bergen

3:30 Beatle Brains:

Lindsay Planer Lew Musser Larry Sprinkle Terry Crain

#### **VIDEO ROOM**

Australia Concert 1964 Washington, D.C. Concert 1966 Japan Concert 1966

### **MARKETPLACE**

**Vendors** Memorabilia & Vinyl **Books by FabFest Authors** FabFest T-shirts & Merchandise