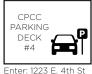

# Welcome Day Trippers!

CPCC PARKING DECK

To Commonwealth Ave->

Enter: 1345 E. 4th St